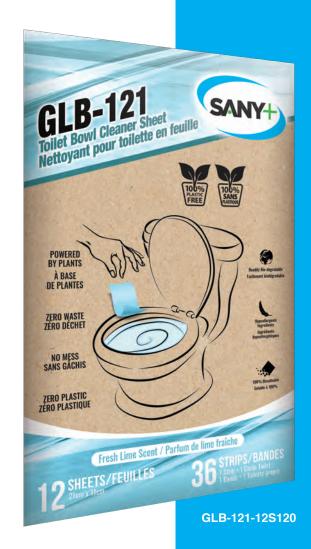

# GLB-121 TOILET BOWL CLEANER SHEET

Toilet bowl cleaning sheets are a convenient and effective solution for keeping your toilet clean without extra effort.

It comes in the form of a thin sheet of soluble material, pre-dosed with the necessary quantity of detergent for a toilet bowl.

#### FEATURES, ADVANTAGES AND BENEFITS

- Powered by plants
- · Zero waste
- No mess
- · Readily Bio-degradable
- Hypoallergenic Ingredients
- 100% Dissolvable
- No Phosphate, No Optical Brightener, No Bleach
- · Plastic-free recyclable and biodegradable packaging
- Low Carbon Transit Footprint
- · No testing On Animals
- No Animal Byproducts

#### TOILET BOWL CLEANING

- 1. Tear one strip off sheet.
- 2. Throw one strip into the toilet bowl.
- 3. Let it dissolve for 30 seconds.
- 4. Using a toilet brush: Brush, then flush.

| Description                   |                                                  |
|-------------------------------|--------------------------------------------------|
| Physical State and Appearance | Sheet                                            |
| Color                         | Bleu                                             |
| Odor                          | Fresh Lime                                       |
| pH (concentrated)             | 8 to 10                                          |
| Storage                       | Store in a cool, dry and well-ventilation place. |

| Product Code   | Package Size |
|----------------|--------------|
| GLB-121-12S120 | 120x12S      |